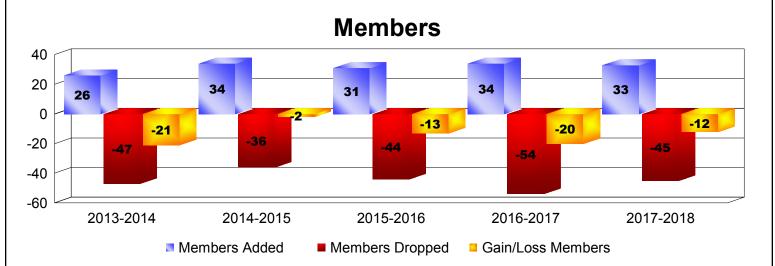

| Year      | New<br>Clubs | Dropped<br>Clubs | Gain/<br>Loss<br>Clubs | New<br>Members | Charter<br>Members | Reinstate<br>Members | Transfer<br>Members | Total<br>Member<br>Added | Total<br>Members<br>Dropped | Gain/<br>Loss<br>Members |
|-----------|--------------|------------------|------------------------|----------------|--------------------|----------------------|---------------------|--------------------------|-----------------------------|--------------------------|
| 2013-2014 | 0            | 0                | 0                      | 22             | 0                  | 4                    | 0                   | 26                       | -47                         | -21                      |
| 2014-2015 | 0            | 0                | 0                      | 30             | 1                  | 0                    | 3                   | 34                       | -36                         | -2                       |
| 2015-2016 | 0            | 0                | 0                      | 30             | 0                  | 0                    | 1                   | 31                       | -44                         | -13                      |
| 2016-2017 | 0            | -1               | -1                     | 29             | 1                  | 2                    | 2                   | 34                       | -54                         | -20                      |
| 2017-2018 | 0            | -1               | -1                     | 27             | 0                  | 1                    | 5                   | 33                       | -45                         | -12                      |
| Average   | 0            | 0                | 0                      | 28             | 0                  | 1                    | 2                   | 32                       | -45                         | -14                      |