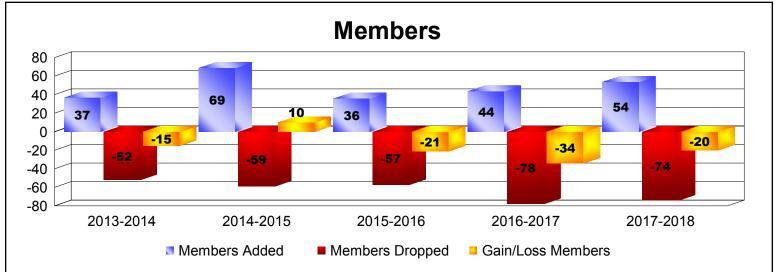

MBR0065 Page 1 of 2 8/27/2018 9:28:03AM

| Year      | New<br>Clubs | Dropped<br>Clubs | Gain/<br>Loss<br>Clubs | New<br>Members | Charter<br>Members | Reinstate<br>Members | Transfer<br>Members | Total<br>Member<br>Added | Total<br>Members<br>Dropped | Gain/<br>Loss<br>Members |
|-----------|--------------|------------------|------------------------|----------------|--------------------|----------------------|---------------------|--------------------------|-----------------------------|--------------------------|
| 2013-2014 | 0            | -1               | -1                     | 32             | 0                  | 1                    | 4                   | 37                       | -52                         | -15                      |
| 2014-2015 | 0            | 0                | 0                      | 64             | 2                  | 1                    | 2                   | 69                       | -59                         | 10                       |
| 2015-2016 | 0            | 0                | 0                      | 36             | 0                  | 0                    | 0                   | 36                       | -57                         | -21                      |
| 2016-2017 | 0            | 0                | 0                      | 40             | 0                  | 1                    | 3                   | 44                       | -78                         | -34                      |
| 2017-2018 | 0            | -1               | -1                     | 49             | 0                  | 0                    | 5                   | 54                       | -74                         | -20                      |
| Average   | 0            | 0                | 0                      | 44             | 0                  | 1                    | 3                   | 48                       | -64                         | -16                      |