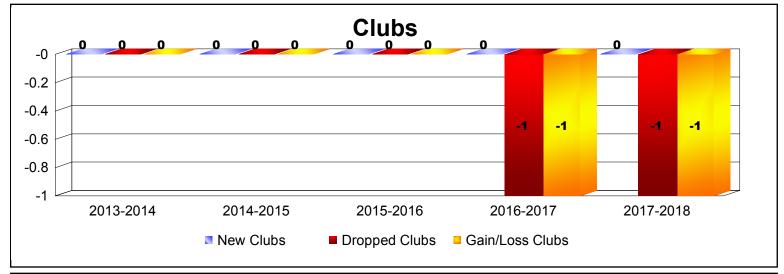

| Year      | New<br>Clubs | Dropped<br>Clubs | Gain/<br>Loss<br>Clubs | New<br>Members | Charter<br>Members | Reinstate<br>Members | Transfer<br>Members | Total<br>Member<br>Added | Total<br>Members<br>Dropped | Gain/<br>Loss<br>Members |
|-----------|--------------|------------------|------------------------|----------------|--------------------|----------------------|---------------------|--------------------------|-----------------------------|--------------------------|
| 2013-2014 | 0            | 0                | 0                      | 22             | 0                  | 4                    | 0                   | 26                       | -47                         | -21                      |
| 2014-2015 | 0            | 0                | 0                      | 30             | 1                  | 0                    | 3                   | 34                       | -36                         | -2                       |
| 2015-2016 | 0            | 0                | 0                      | 30             | 0                  | 0                    | 1                   | 31                       | -44                         | -13                      |
| 2016-2017 | 0            | -1               | -1                     | 29             | 1                  | 2                    | 2                   | 34                       | -54                         | -20                      |
| 2017-2018 | 0            | -1               | -1                     | 27             | 0                  | 1                    | 5                   | 33                       | -45                         | -12                      |
| Average   | 0            | 0                | 0                      | 28             | 0                  | 1                    | 2                   | 32                       | -45                         | -14                      |