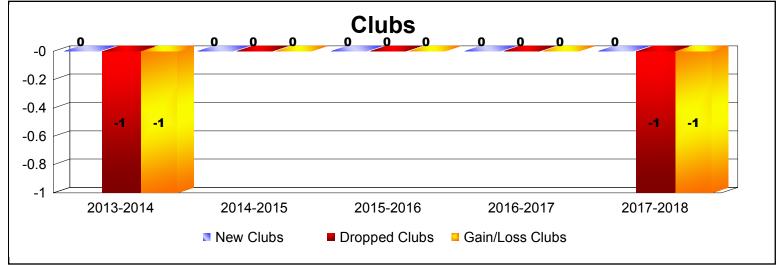

MBR0065 Page 1 of 2 8/27/2018 9:28:03AM

| Year      | New<br>Clubs | Dropped<br>Clubs | Gain/<br>Loss<br>Clubs | New<br>Members | Charter<br>Members | Reinstate<br>Members | Transfer<br>Members | Total<br>Member<br>Added | Total<br>Members<br>Dropped | Gain/<br>Loss<br>Members |
|-----------|--------------|------------------|------------------------|----------------|--------------------|----------------------|---------------------|--------------------------|-----------------------------|--------------------------|
| 2013-2014 | 0            | -1               | -1                     | 32             | 0                  | 1                    | 4                   | 37                       | -52                         | -15                      |
| 2014-2015 | 0            | 0                | 0                      | 64             | 2                  | 1                    | 2                   | 69                       | -59                         | 10                       |
| 2015-2016 | 0            | 0                | 0                      | 36             | 0                  | 0                    | 0                   | 36                       | -57                         | -21                      |
| 2016-2017 | 0            | 0                | 0                      | 40             | 0                  | 1                    | 3                   | 44                       | -78                         | -34                      |
| 2017-2018 | 0            | -1               | -1                     | 49             | 0                  | 0                    | 5                   | 54                       | -74                         | -20                      |
| Average   | 0            | 0                | 0                      | 44             | 0                  | 1                    | 3                   | 48                       | -64                         | -16                      |